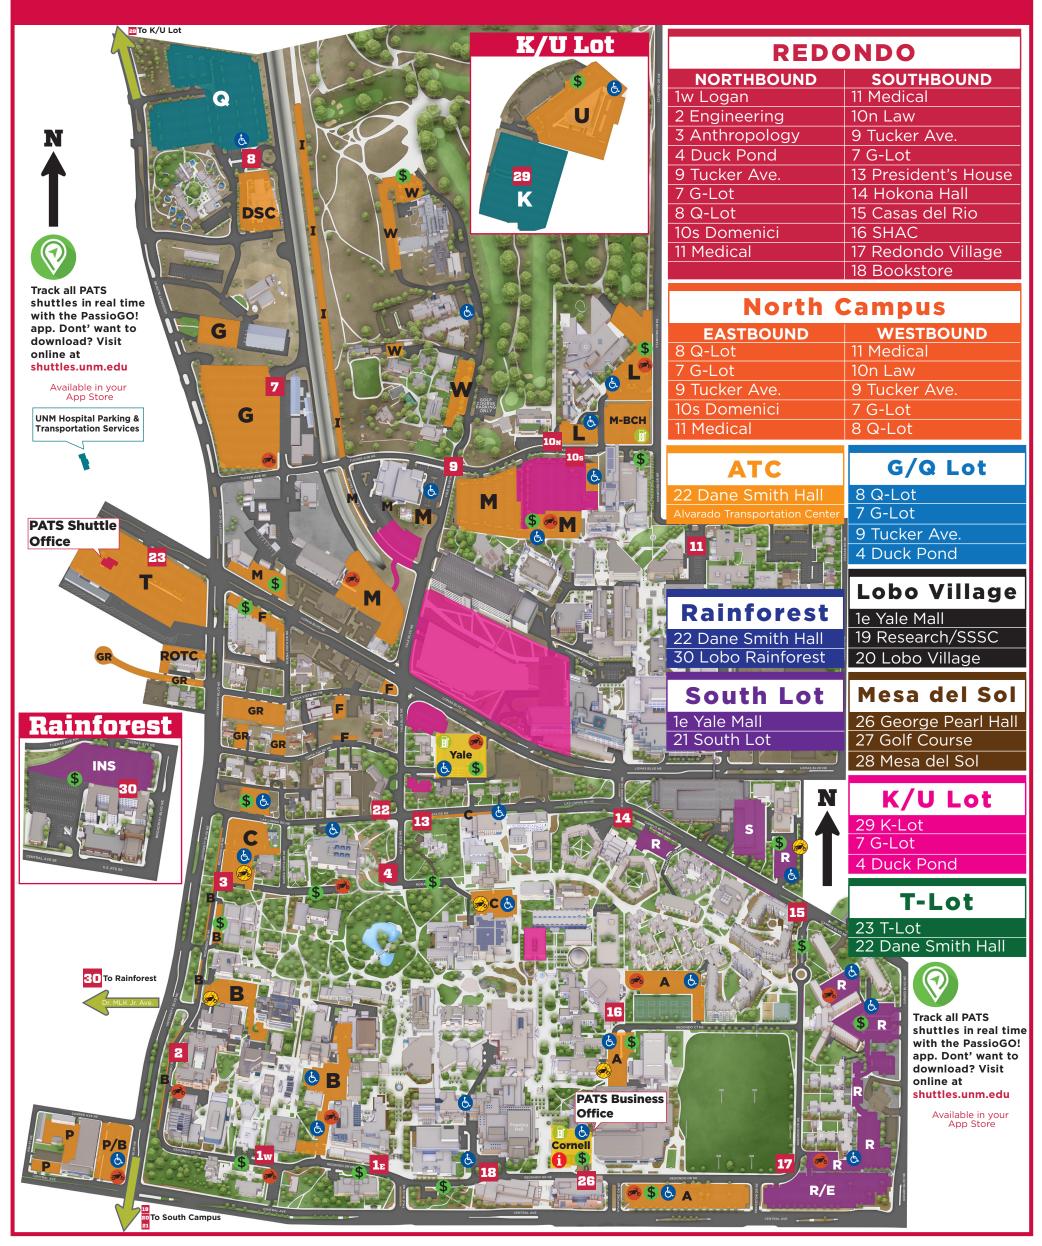

## **UNM PARKING & TRANSPORTATION SYSTEM**

## HA' Track all PATS shuttles in real time with the Passio-19 GO! app. Dont' want to download? Visit online at shuttles.unm.edu RIO Available in you Isotopes App Store Park 210 SOUTH 21 SOUTH <sup>27</sup>To Golf Course & <sup>28</sup>Mesa Del Sol

## **MAP LEGEND**

Motorcycle Permit Parking

Moped/ Scooter Locking Stands

**Parking Structure** 

**Proximity Parking Zones** (A, B, C, F, G, GR, L, M, P, R, Rio, T, U, & W)

**Commuter Parking** (South, K, & Q)

**Resident Parking** (R, S, & INS)

Areas affected by construction

Shuttle Stops (ADA accessible)

**PATS Business Office** 

**ADA Parking Area** 

Cash accepted on 3rd floor of Cornell Structure only

**EV Charging Station** Cornell, Yale Parking Structure, Rio, & BCH Lots